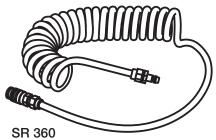

SR 359. 9.5/19 mm rubber hose, made of polyester reinforced EPDM. Antistatic, heat resistant.

SR 360. 8/12 mm plastic spiral coiled hose made of Polyurethane. The surface of the hose has a coating that provides good protection against sparks, e.g. during welding.

## **Technical specification**

|                          | SR 358                  | SR 359                  | SR 360                  |
|--------------------------|-------------------------|-------------------------|-------------------------|
| Diameter                 | 10/16 mm                | 9,5/19 mm               | 8/12 mm                 |
| Lengths                  | 5/10/15/20/25/30 m*     | 5/10/15/20/25/30 m*     | 2/4/6/8 m*              |
| Maximum working length   | -                       | -                       | 2.5/5/7.5/10 m          |
| Working pressure         | 4–7 bar                 | 4–7 bar                 | 4–7 bar                 |
| Maximum working pressure | 7 bar                   | 7 bar                   | 7 bar                   |
| Service temperature      | -10 – +55 °C, < 90 % RH | -10 – +55 °C, < 90 % RH | -10 – +55 °C, < 90 % RH |
| Storage temperature      | -20 – +40 °C, < 90 % RH | -20 – +40 °C, < 90 % RH | -20 – +40 °C, < 90 % RH |
| Approvals                | EN 14594:2005           | EN 14594:2005           | EN 14594:2005           |