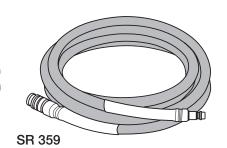

SR 359. 9.5/19 mm rubber hose, made of polyester reinforced EPDM. Antistatic, heat resistant.

SR 360. 8/12 mm plastic spiral coiled hose made of Polyurethane. The surface of the hose has a coating that provides good protection against sparks, e.g. during welding.

## **Technical specification**

|                          | SR 358                  | SR 359                  | SR 360                  |
|--------------------------|-------------------------|-------------------------|-------------------------|
| Diameter                 | 10/16 mm                | 9,5/19 mm               | 8/12 mm                 |
| Lengths                  | 5/10/15/20/25/30 m*     | 5/10/15/20/25/30 m*     | 2/4/6/8 m*              |
| Maximum working length   | -                       | -                       | 2.5/5/7.5/10 m          |
| Working pressure         | 4–7 bar                 | 4–7 bar                 | 4–7 bar                 |
| Maximum working pressure | 7 bar                   | 7 bar                   | 7 bar                   |
| Service temperature      | -10 – +55 °C, < 90 % RH | -10 – +55 °C, < 90 % RH | -10 – +55 °C, < 90 % RH |
| Storage temperature      | -20 – +40 °C, < 90 % RH | -20 – +40 °C, < 90 % RH | -20 – +40 °C, < 90 % RH |
| Approvals                | EN 14594:2005           | EN 14594:2005           | EN 14594:2005           |