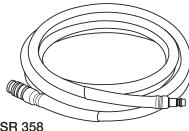

SR 200 Airline compressed air-fed mask

SR 90 Airline compressed air-fed mask

SR 307 compressed air attachment

SR 507 compressed air attachment

SR 63 compressed air-fed hood

SR 358. 10/16 mm plastic hose, made of polyester reinforced PVC. Oil and chemicals resistent.

## **Technical specification**

|                          | SR 358                  | SR 359                  | SR 360                  |
|--------------------------|-------------------------|-------------------------|-------------------------|
| Diameter                 | 10/16 mm                | 9,5/19 mm               | 8/12 mm                 |
| Lengths                  | 5/10/15/20/25/30 m*     | 5/10/15/20/25/30 m*     | 2/4/6/8 m*              |
| Maximum working length   | -                       | -                       | 2.5/5/7.5/10 m          |
| Working pressure         | 4–7 bar                 | 4–7 bar                 | 4–7 bar                 |
| Maximum working pressure | 7 bar                   | 7 bar                   | 7 bar                   |
| Service temperature      | -10 – +55 °C, < 90 % RH | -10 – +55 °C, < 90 % RH | -10 – +55 °C, < 90 % RH |
| Storage temperature      | -20 – +40 °C, < 90 % RH | -20 – +40 °C, < 90 % RH | -20 – +40 °C, < 90 % RH |
| Approvals                | EN 14594:2005           | EN 14594:2005           | EN 14594:2005           |