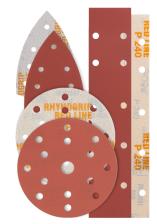

# RHYNOGRIP RED LINE

The benefits of Red Line mineral abrasive grain with the convenience of the Rhynogrip fixing system

RedLine

NOGRIP

**Backing paper** 

For Rhynogrip system backing pads and blocks

Available in multiple forms

Comprehensive grit range

Page 1/4 - Printed in 2019-10-14

ABRASIVES