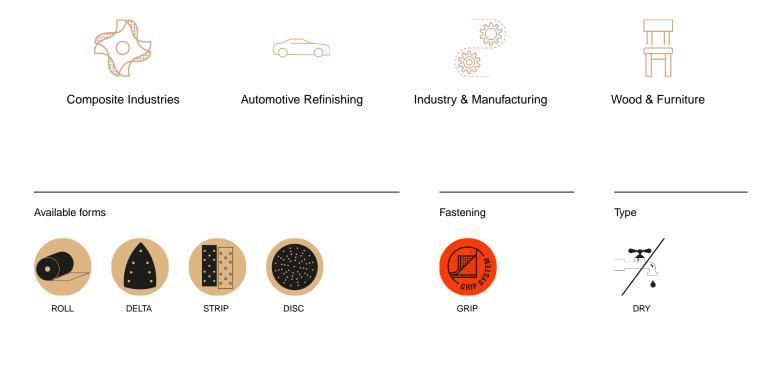

## Applications

Fine Sanding

Heavy Duty Sanding

Sanding / Preparation

Sanding for Blending

Micro-finishing / Rectifying

ABRASIVES

### Suited for

# RHYNOGRIP RED LINE

The benefits of Red Line mineral abrasive grain with the convenience of the Rhynogrip fixing system

RedLine

NOGRIP

**Backing paper** 

For Rhynogrip system backing pads and blocks

Available in multiple forms