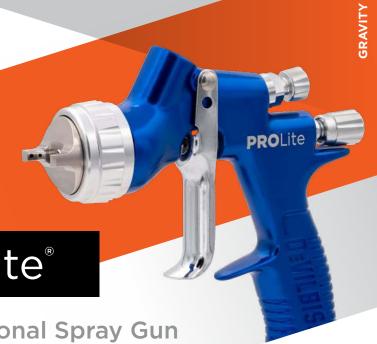

DeVilbiss® PROLite®

Basecoat/Clearcoat Professional Spray Gun

Delivering high-performance application of waterborne and solventborne refinish paints and coatings

The *DeVilbiss* PROLite spray gun delivers exceptional performance and color matching capabilities for today's automotive refinish coatings that can be difficult to atomize, such as low VOC, high solids, pearls or metallic materials.

This PROLite performance is achieved utilizing high-capacity air passages and a linear air valve to provide even and unrestricted flow of compressed air through the gun body, producing superior atomization with consistent droplet distribution throughout the entire spray pattern.

PROLite is precision-built using the highest quality component materials for a longer working life in all professional spray environments. The dropforged aluminum body, anodized finish, high-grade stainless steel fluid nozzles and needles, and nickel plated brass air caps all contribute to a gun that will last in the most extreme environments. When routine maintenance is needed, the PROLite's easy-to-maintain design ensures minimum production downtime. In approval testing with paint company technicians over the last decade, the PROLite has consistently met the highest color match standards to ensure that you get the job done right — the first time and every time.

#### **FEATURES & BENEFITS**

- Lightweight design delivers a uniform spray pattern and atomization distribution for an exceptional quality finish that professional painters demand
- Range of advanced air cap technologies for excellent application performance with the latest waterborne and solventborne coatings
- Ergonomic handle design with reduced trigger travel to decrease operator fatigue
- Environmental legislation-compliant atomization with high transfer efficiency resulting in significant paint savings
- Drop-forged aluminum, anodized gun body with removable air baffle for a longer working life