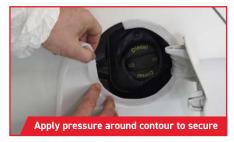

# Peel back film liner to reveal adhesive

# **AREAS OF APPLICATION**

- √ Filler caps
- ✓ Bumper edges
- ✓ Wheel arches
- ✓ Roof panel lines
- ✓ Bridging screen gaskets/rubbers
- √ Fog lights