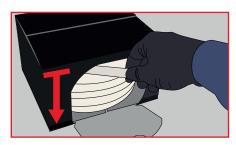

### DIRECTIONS

Remove product starting from the top row in the box.

Choose required contour to blend to and apply directly to vehicle ensuring tape is not stretched.

For best results remove before clear coat bake. Stretch the tape when de-masking to ensure clean removal.