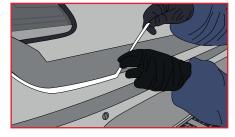

5

# **PRODUCT**



# Peel back film liner to reveal adhesive



# DESCRIPTION

Flexi No edge Blending Tape is flexible product designed to mask curved swage lines and panel edges. Eliminates unnecessary rework. No hard paint edges.

International patent pending.

# FEATURES AND BENEFITS

- ✓ Suitable for blending where flexibility of the product is key
- ✓ Seamless blending from old to new paintwork
- ✓ No hard paint edges
- Just one size for every occasion
- Absorbent

# **AREAS OF APPLICATION**

- √ Filler caps
- ✓ Bumper edges
- ✓ Wheel arches
- ✓ Roof panel lines
- ✓ Bridging screen gaskets/rubbers
- √ Fog lights

### DIRECTIONS



Remove product starting from the top row in the box.



Choose required contour to blend to and apply directly to vehicle ensuring tape is not stretched.



For best results remove before clear coat bake. Stretch the tape when de-masking to ensure clean removal.

Tel: +44 (0)1625 618185 www.jtape.com info@jtape.com

Designed & Manufactured in the UK: Hulley Road, Macclesfield, Cheshire, SK10 2SF.

**#TAPESMART**