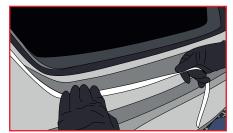

### DIRECTIONS

Remove product starting from the top row in the box.

Choose required contour to blend to and apply directly to vehicle ensuring tape is not stretched.

For best results remove before clear coat bake. Stretch the tape when de-masking to ensure clean removal.