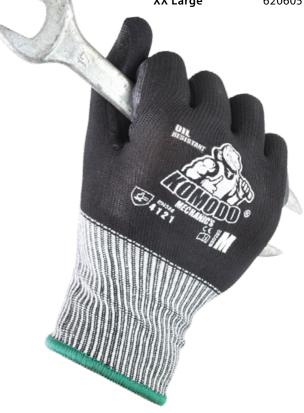

## KOMODO® Mechanic's Glove

## **Intended Use**

To protect the user from mechanical risks (tear, abrasion, cut & puncture) and light chemical risks during mechanical tasks, whilst maintaining comfort and dexterity. Double dipped nitrile coating for oil resistance.

| Trade Name                                 | Materials                                              | Cut Rating |
|--------------------------------------------|--------------------------------------------------------|------------|
| KOMODO® Mechanic's                         | Double dipped sandy nitrile, fine cotton back of hand. | 1          |
| Surface Finishing                          | Colour                                                 | UOM        |
| Sandy grip texture on nitrile coated palm. | Black with white details.                              | 1 pair     |

## Performance level

| Abrasion | 4 |
|----------|---|
| Cut      | 1 |
| Tear     | 2 |
| Puncture | 1 |

| Part No.    |        |
|-------------|--------|
| Small       | 620601 |
| Medium      | 620602 |
| Large       | 620603 |
| Extra Large | 620604 |
| XX Large    | 620605 |