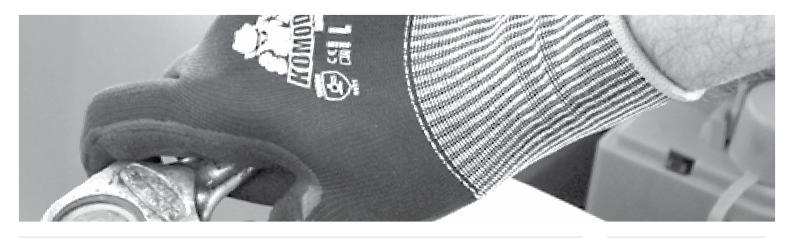

## KOMODO® Mechanic's Glove

## **Intended Use**

To protect the user from mechanical risks (tear, abrasion, cut & puncture) and light chemical risks during mechanical tasks, whilst maintaining comfort and dexterity. Double dipped nitrile coating for oil resistance.

| Trade Name                                 | Materials                                              | Cut Rating |
|--------------------------------------------|--------------------------------------------------------|------------|
| KOMODO® Mechanic's                         | Double dipped sandy nitrile, fine cotton back of hand. | 1          |
| Surface Finishing                          | Colour                                                 | UOM        |
| Sandy grip texture on nitrile coated palm. | Black with white details.                              | 1 pair     |

**Cuff Finishing** 

Double stitched elastic cuff.